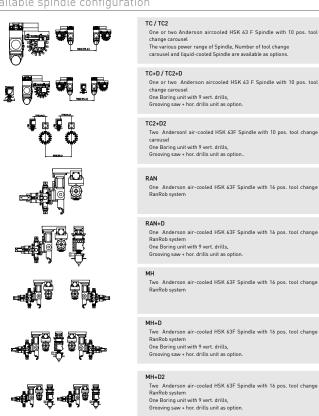

HIGH PERFORMANCE MACHINING CENTERS

www.anderson.com.tw

14 | ANDERSON GROUP | 15



## **EXXCEL**

## CNC Machining center with linear drive technology





### **EXXCEL**

Available spindle configuration



# Specification

| Basic configuration:         | EXXCEL           | EXXCEL duo         |
|------------------------------|------------------|--------------------|
| Number of tables             | 1                | 2                  |
| No of vacuum zones per table | 1                | 1                  |
| Table size                   | 3,700 x 1,600mm  | 2x 1,840 x 1,600mm |
| Stroke of X-axis             | 4,450 mm         |                    |
| Stroke of Y-axis             | 1,800 mm         |                    |
| Stroke of Z-axis             | 300 mm           |                    |
| Rapid travel speed in X      | 100 m/min        |                    |
| Rapid travel speed in Y      | 100 m/min        |                    |
| Rapid travel speed in Z      | 30 m/min         |