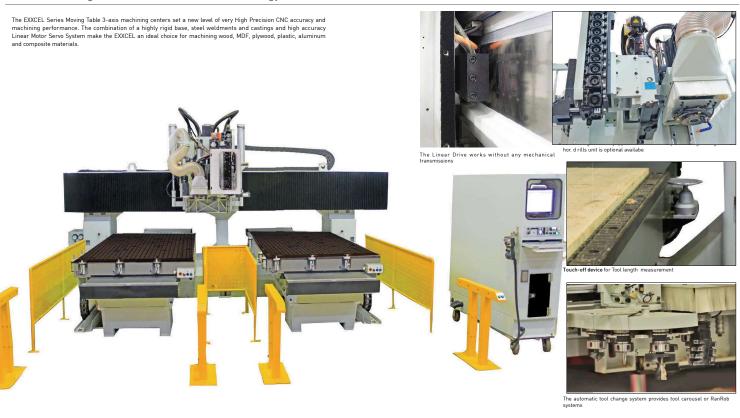

## CNC Machining center with linear drive technology

# Specification

| Basic configuration:         | EXXCEL           | EXXCEL duo         |
|------------------------------|------------------|--------------------|
| Number of tables             | 1                | 2                  |
| No of vacuum zones per table | 1                | 1                  |
| Table size                   | 3,700 x 1,600mm  | 2x 1,840 x 1,600mm |
| Stroke of X-axis             | 4,450 mm         |                    |
| Stroke of Y-axis             | 1,800 mm         |                    |
| Stroke of Z-axis             | 300 mm           |                    |
| Rapid travel speed in X      | 100 m/min        |                    |
| Rapid travel speed in Y      | 100 m/min        |                    |
| Rapid travel speed in Z      | 30 m/min         |                    |
| Spindle Data                 |                  |                    |
| Power                        | 11 kW            |                    |
| Speed RPM                    | 1,000~22,000     |                    |
| Clamping system              | HSK-63F          |                    |
| Tool changer                 | max 32           |                    |
| Boring block                 | Anderson Type    |                    |
| Vacuum pump                  | 500 m /h         |                    |
| Controller                   | ANDI-FANUC       |                    |
| Dimensions:                  |                  |                    |
| Floor area                   | 6,500 x 4,200 mm |                    |
| Height                       | 3,300mm          |                    |
| Weight                       | 11,000 kg        | 14,000 kg          |