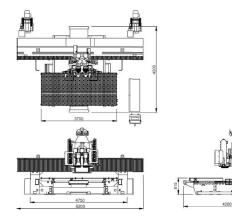

# Specification

| Basic configuration:         | EXXCEL           | EXXCEL duo         |
|------------------------------|------------------|--------------------|
| Number of tables             | 1                | 2                  |
| No of vacuum zones per table | 1                | 1                  |
| Table size                   | 3,700 x 1,600mm  | 2x 1,840 x 1,600mm |
| Stroke of X-axis             | 4,450 mm         |                    |
| Stroke of Y-axis             | 1,800 mm         |                    |
| Stroke of Z-axis             | 300 mm           |                    |
| Rapid travel speed in X      | 100 m/min        |                    |
| Rapid travel speed in Y      | 100 m/min        |                    |
| Rapid travel speed in Z      | 30 m/min         |                    |
| Spindle Data                 |                  |                    |
| Power                        | 11 kW            |                    |
| Speed RPM                    | 1,000~22,000     |                    |
| Clamping system              | HSK-63F          |                    |
| Tool changer                 | max 32           |                    |
| Boring block                 | Anderson Type    |                    |
| Vacuum pump                  | 500 m /h         |                    |
| Controller                   | ANDI-FANUC       |                    |
| Dimensions:                  |                  |                    |
| Floor area                   | 6,500 x 4,200 mm |                    |
| Height                       | 3,300mm          |                    |
| Weight                       | 11,000 kg        | 14,000 kg          |